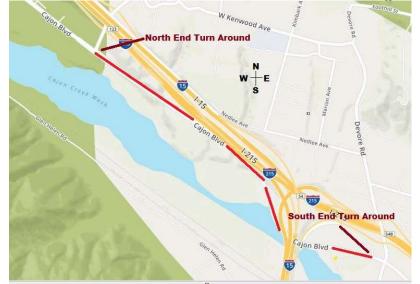

RULES AND COURSE: USAC category "D" race and all rules apply. Course is 3.5 miles out and back with 254ft elevation gain, Course has good asphalt. Event director has the right to cancel or combined fields depending on field sizes, according to USAC Rules.

FEES: Fees include USAC Insurance and SCNCA Surcharge: Extra races \$15 must pay higher race fees first.

**DIRECTION:** Google / Forestry Fire Station 18365 Cajon Blvd San Bernardino CA 92407 / **15 Freeway North to Devore** Exit make a right to park